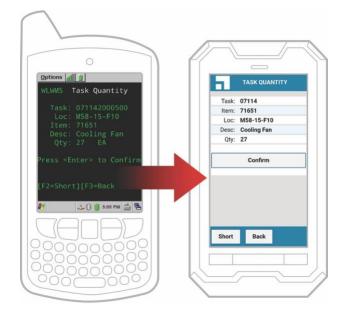

#### **Easily Migrate and Modernize**

Velocity is designed to make it easy to migrate telnet and browser-based applications. Our Rapid platform simplifies the process, so you can start deploying new devices quickly.

## **Deploy Across Devices and OS's**

Modernize once, deploy to many. With Velocity, your modernized apps are able to be deployed across different devices, optimizing to fit different device screens and keyboard configurations. Running Windows 10 on a forklift-mounted tablet? No problem! The same modernized apps will run across Android and Windows 10 operating systems.

### **Device-tailored Clients**

Velocity is designed for the specialized technologies embedded in many leading mobile computers, which means your mobile application takes full advantage of the features in your preferred mobile device.